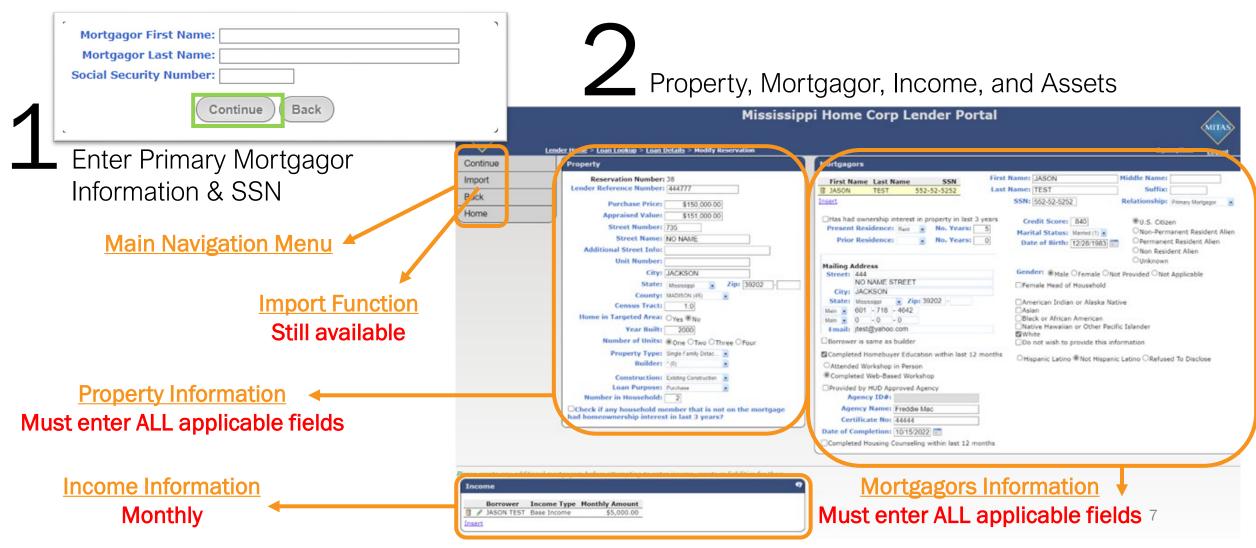

# MAKING A RESERVATION: Main Menu Navigation

Outstanding Conditions: Waiting on Lender

| MITAS                                 | Daily Rates                                                | r                                     |                      |     | i Home Corp Le<br><u>s</u> : Active Pipeline  |       | Portal                                                                                                          |
|---------------------------------------|------------------------------------------------------------|---------------------------------------|----------------------|-----|-----------------------------------------------|-------|-----------------------------------------------------------------------------------------------------------------|
| New Reservation                       | Current Rates                                              |                                       |                      | 3   | Loans by Status                               | 4     | Outstanding Conditions                                                                                          |
| Loan Lookup                           | Product                                                    | Interest Rate                         | Extensions           |     | Status                                        | Count | Application # Last Name # Conditions                                                                            |
| Manage Portal Users                   | MRB 7 Conventional Non Targeted                            |                                       |                      |     | Incomplete Application                        | 3     | WILSON 1                                                                                                        |
| MCC 8329 Report                       | MRB 7 Conventional Targeted                                |                                       |                      |     | Reservation Date<br>Reservation File Received | 14    | GRACE 1<br>HUNT 1                                                                                               |
| Mee 0529 Report                       | MRB 7 Government Non Targeted<br>MRB 7 Government Targeted |                                       |                      |     | Reservation File Non Complian                 | -     | MOORE 1                                                                                                         |
|                                       | MCC Targeted                                               |                                       |                      |     | Reservation File Complete                     | 4     | STODDARD 1                                                                                                      |
|                                       | MCC Non-Target                                             |                                       |                      |     | Assigned to Underwriter                       | 2     | MORRIS 1                                                                                                        |
|                                       | Smart6 Conventional Loan                                   |                                       |                      |     | Commitment Non Compliance                     | 3     | BRADLEY II 1                                                                                                    |
| 🗡                                     | Smart6 Government Loan                                     |                                       |                      |     | Conditional Commitment                        | 2     | PINSON 1                                                                                                        |
| Main Manu                             |                                                            |                                       |                      |     | Closed Documents Pending                      | 157   | BENNETT 1                                                                                                       |
| <u>Main Menu</u> :                    |                                                            |                                       |                      | _   | Loan Closing Date                             | 1     | ROSS 1                                                                                                          |
| Navigation                            |                                                            |                                       |                      |     | 1/2 NEXT                                      |       | ■ 1/8 NEXT►►                                                                                                    |
| · · · · · · · · · · · · · · · · · · · | Expiring Applications                                      |                                       |                      |     | 9                                             |       |                                                                                                                 |
| Options                               |                                                            |                                       |                      |     |                                               |       | denote a secondaria contrata de la secondaria de la secondaria de la secondaria de la secondaria de la secondar |
| -                                     |                                                            |                                       |                      |     | s Extension Days                              |       | king on any status will ope                                                                                     |
|                                       | Application # Last Name                                    | Expires Rese                          |                      |     | <u> </u>                                      | loan  | applications tied to statu                                                                                      |
|                                       |                                                            | · · · · · · · · · · · · · · · · · · · | /31/2022<br>8/2/2022 | 999 | 0 -50<br>9 920                                | IUal  | i applications tied to statu                                                                                    |
|                                       | 29                                                         | · · · ·                               | /21/2022             | 99  |                                               |       |                                                                                                                 |
|                                       | 27                                                         |                                       | /20/2022             | 999 |                                               |       |                                                                                                                 |
|                                       | 2                                                          |                                       |                      |     |                                               | E     | xpiring Applications:                                                                                           |
|                                       |                                                            |                                       |                      |     |                                               |       | der Attention Required                                                                                          |

# **HOW TO MAKE A RESERVATION:** Mortgagor(s) Income Section

| Enter <b>MC</b>     | <b>DNTHLY</b> Income, by                      | CLICKING "Insert"                |
|---------------------|-----------------------------------------------|----------------------------------|
| Please create any a | dditional mortgagors before attempting to ent | er income, assets or liabilities |
| Income              |                                               | 9                                |
| Borrower            | Income Type Monthly Amount                    |                                  |
| No records to dis   | olay.                                         |                                  |
| Insert              |                                               |                                  |
|                     |                                               |                                  |

Answer ALL fields to ensure a COMPLETE RESERVATION.

Once completed CLICK "Continue" on the MAIN MENU on the left, this step will save all the information entered.