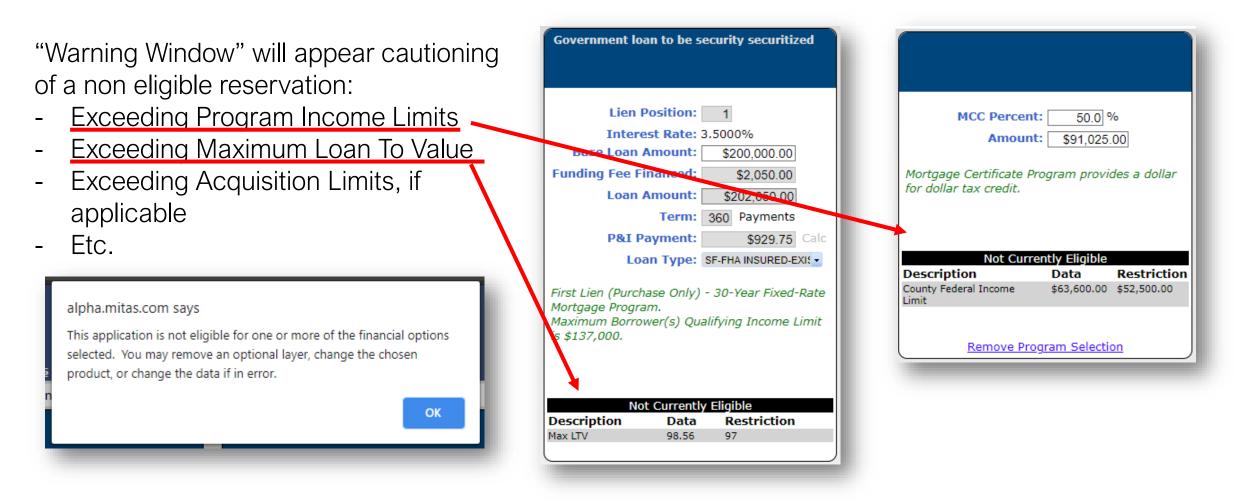

# RESERVATION ERRORS: "Not Currently Eligible" Message

# HOW TO MAKE A RESERVATION: MHC Program(s) Selection

8 Enter <u>ALL</u> information, then CLICK on "<u>Calc</u>" obtain "P&I Payment"

| Lien Position:                                                                     | 1               |             |
|------------------------------------------------------------------------------------|-----------------|-------------|
| Interest Rate:                                                                     | 3.9000%         |             |
| Base Loan Amount:                                                                  | \$200,000.00    |             |
| Funding Fee Financed:                                                              | \$0.00          |             |
| Loan Amount:                                                                       | \$200,000.00    |             |
| Term:                                                                              | 360 Payments    |             |
| P&I Payment:                                                                       | \$943.34        | <u>Calc</u> |
| Loan Type:                                                                         | (Select One)    | -           |
| First mortgage with a non<br>0% 2nd mortgage of \$6,0<br>repayable to MHC on 1st r | 00. 2nd mtg. is |             |