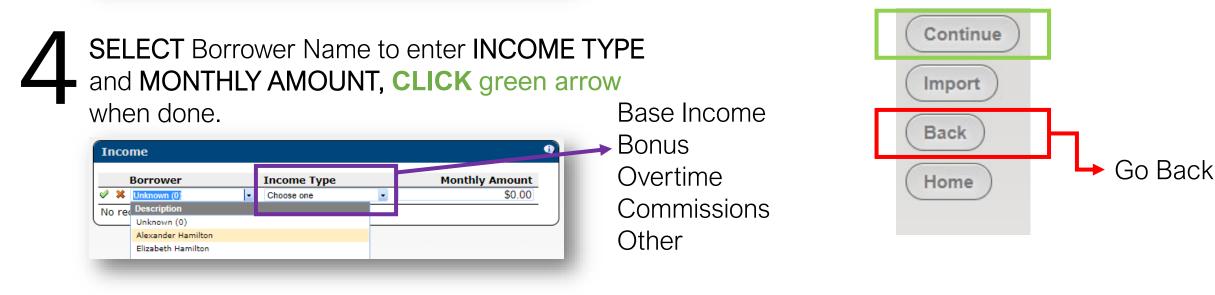

# **HOW TO MAKE A RESERVATION:** Mortgagor(s) Income Section

| Enter <b>MC</b>     | <b>DNTHLY</b> Income, by                      | CLICKING "Insert"                |
|---------------------|-----------------------------------------------|----------------------------------|
| Please create any a | dditional mortgagors before attempting to ent | er income, assets or liabilities |
| Income              |                                               | 9                                |
| Borrower            | Income Type Monthly Amount                    |                                  |
| No records to dis   | olay.                                         |                                  |
| Insert              |                                               |                                  |
|                     |                                               |                                  |

Answer ALL fields to ensure a COMPLETE RESERVATION.

Once completed CLICK "Continue" on the MAIN MENU on the left, this step will save all the information entered.