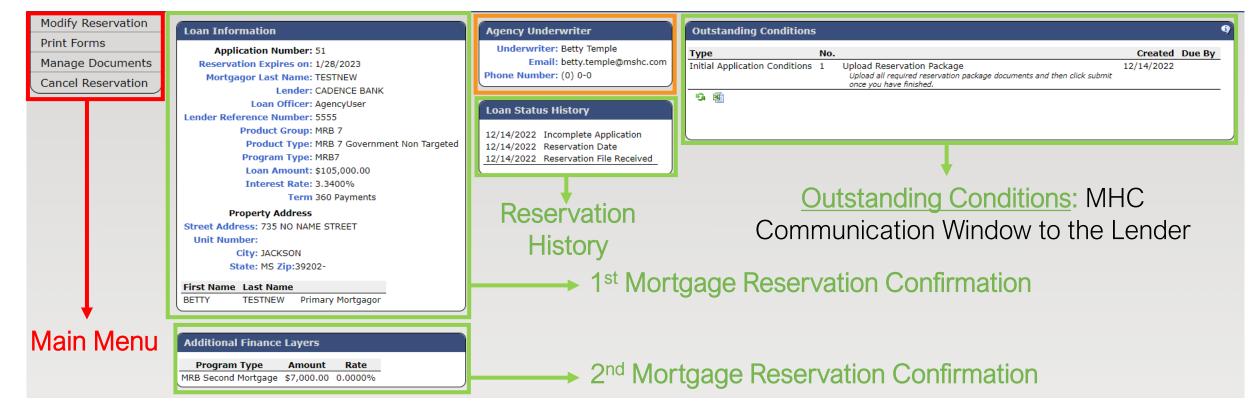

## **RESERVATION SCREEN:** *Main Menu Screen*

## **RESERVATION SCREEN:** *Main Menu Screen*

After MHC has received the Reservation and Compliance Package the file will be assigned to an MHC underwriter for review as seen below.