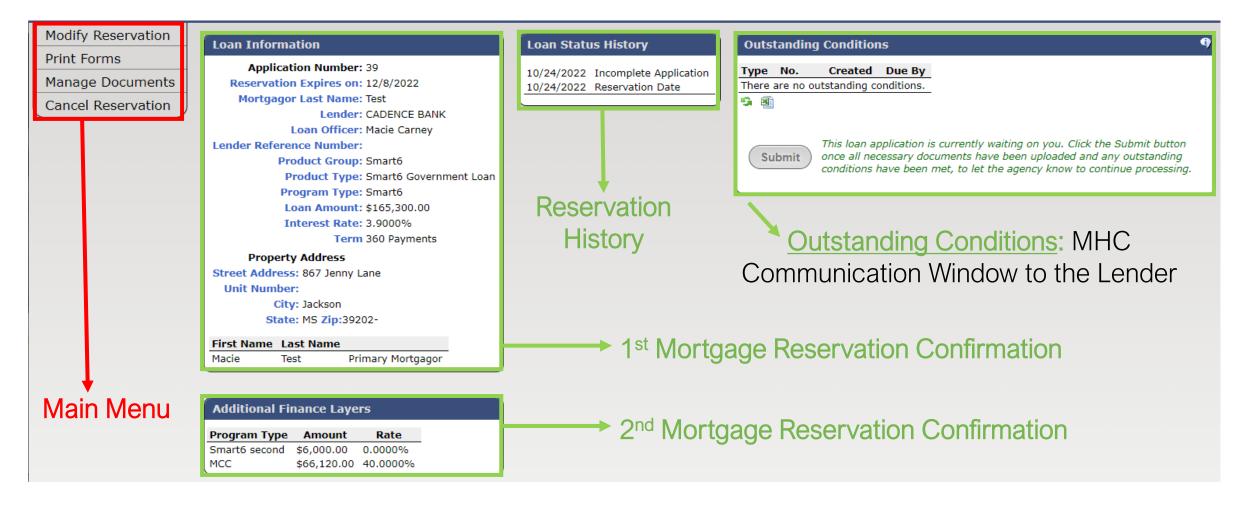

## **RESERVATION SCREEN:** *Main Menu Screen*

## **RESERVATION SCREEN:** *Main Menu Screen*

After MHC has received the Reservation and Compliance Package the file will be assigned to an MHC underwriter for review as seen below.