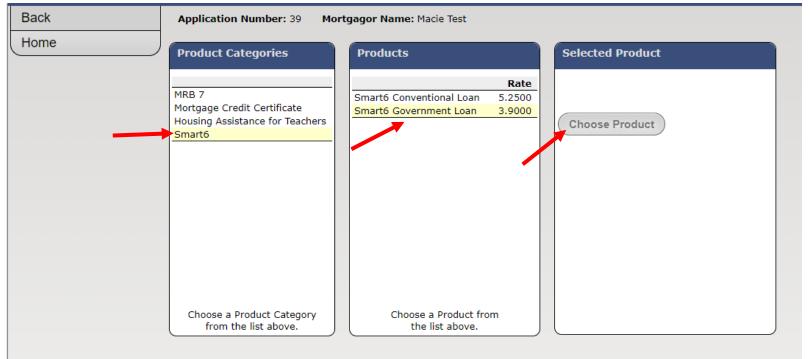

# HOW TO MAKE A RESERVATION: MHC Program(s) Selection

Select one program under Product Categories then select the product (working left to right)

Once a program is selected by the YELLOW BAR, CLICK on "Choose Product"

- Government
- Conventional