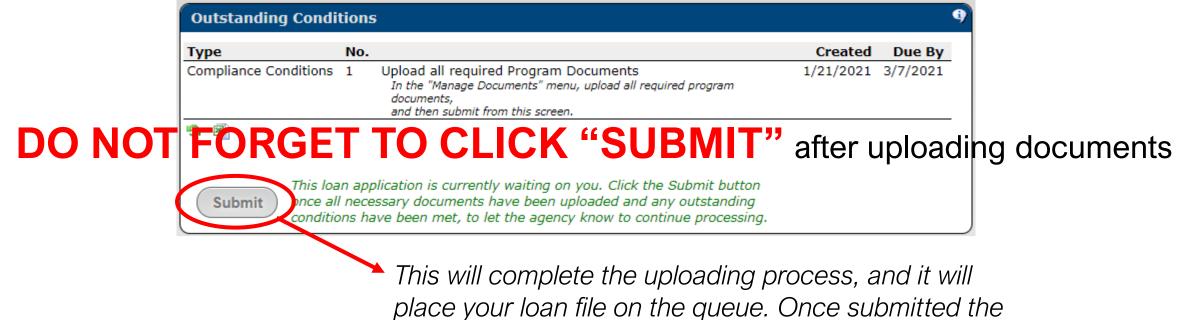

## **RESERVATION OPTIONS:** *Modify Reservation & Print Forms*

| MITAS              |   |
|--------------------|---|
| Modify Reservation | - |
| Print Forms        |   |
| Manage Documents   | 1 |
| Cancel Reservation | L |
| Request Extension  |   |