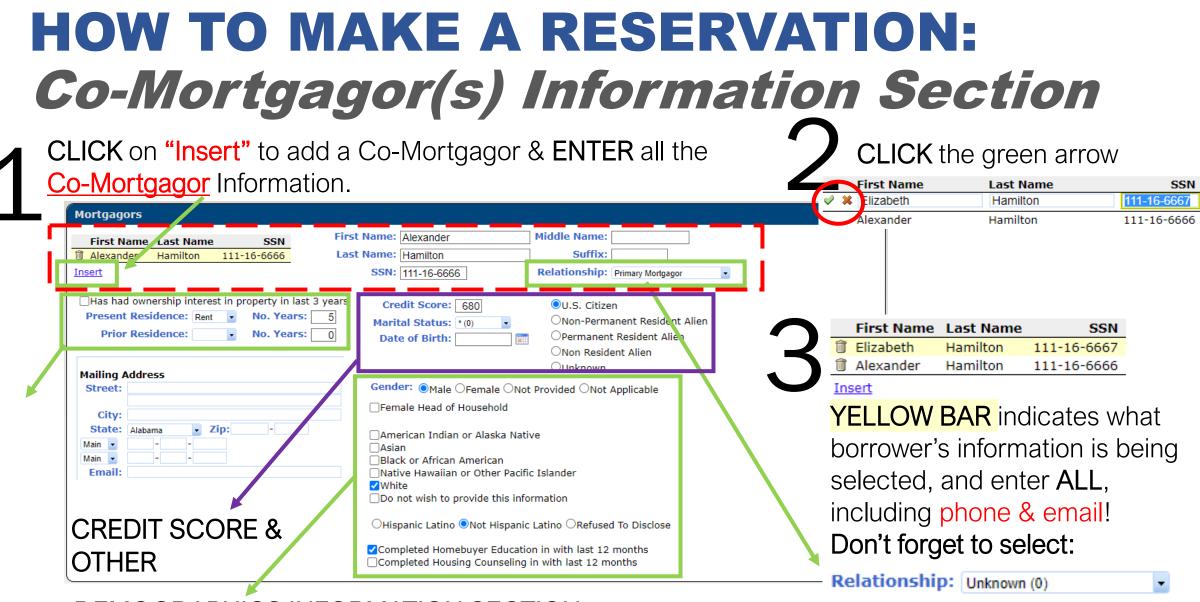

ate a Grant Layer</u> |
| 10                             | CLICK "Continue" to                                                                                                                                                | make this reser                                                                                                     | vation                                                                                                              |                                                                                                         |                                                                                                                                                                                                                                        |



**DEMOGRAPHICS INFORMATION SECTION** 

# RESERVATION ERRORS: "Not Currently Eligible" Message



## **SUBMITTING RESERVATION**

| Submit | Application Number: 40 Mortgagor Name: Sally Kate Product: Smart6 Government Loan                                                                                                                                                                                                                        |
|--------|----------------------------------------------------------------------------------------------------------------------------------------------------------------------------------------------------------------------------------------------------------------------------------------------------------|
| Daux   | Once you click Submit on this page, you